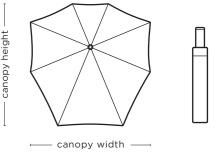

smart line represents youth, fashion and fun and exists of two storm umbrella models that follow the latest fashion trends. Put your company logo on it and stand out from the crowd!

## senz° smart s pocket size umbrella

Are your competitors always jealous at you for offering the coolest gifts to their valuable clients? Are you dedicated to truly impressing your customers and do you understand that offering cheap crappy umbrellas simply doesn't work anymore? Then don't wait until the storm is over, be a smart s and start dancing in the rain!



smart s handle

small and comfortable

#### The senz° smart s comes with:

- wind resistance up to 60 km/h
- the frame folds to a compact size - compact handle with solid grip when wet
- asymmetrical shape that allows you to play with the wind





## senz° smart stick umbrella

Looking for the perfect business gift to make your business stand out on the streets and reach thousands of people? Show your precious customers you're ahead of the pack and treat them to a customised smart storm umbrella. Prove the world that rain will be fun again!



#### The senz° smart comes with:

- wind resistance up to 80 km/h
- flexible strong ribs, patented by senz°
- ergonomic handle with solid grip when wet
- asymmetrical shape that allows you to play with the wind