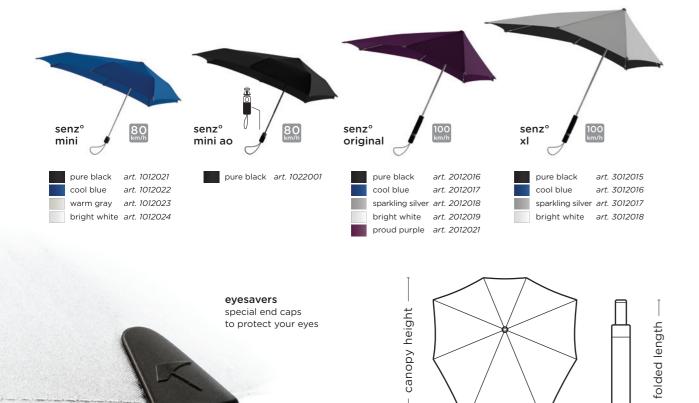

The stylish senz° original storm umbrellas have been created for the fashionable design lover, who desires the best of the best when it comes to appearance, comfort and performance. The senz° original line exist of four umbrella models, all equipped with high quality materials to match the distinctive reputation and style of your business.

### All four models of the senz° original line come with:

- wind resistance up to 80 km/h or 100 km/h
- unique patented construction
- unique eyesavers on the tips of the canopy
- comfortable handle