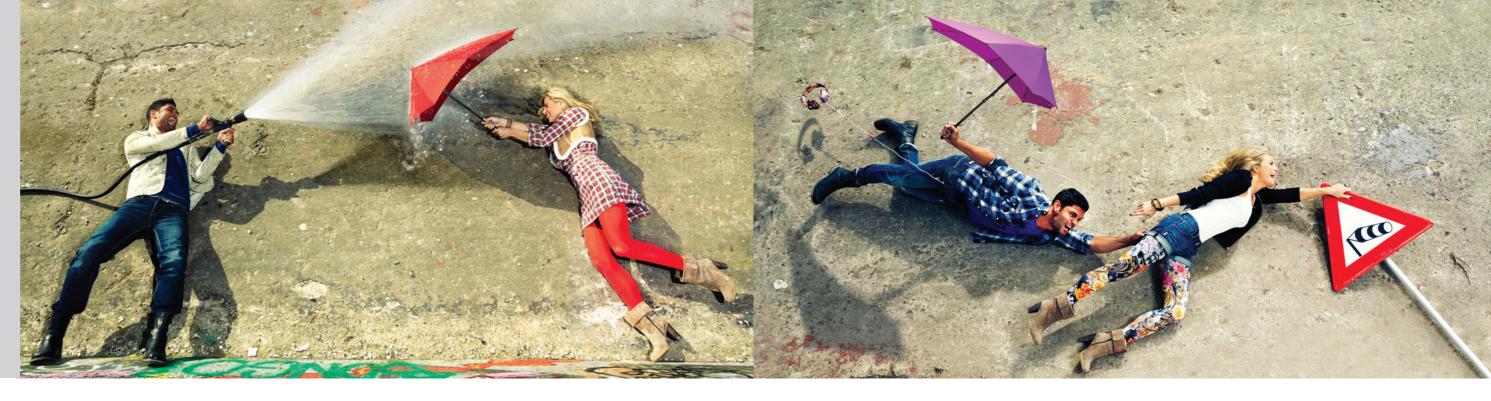

#### The senz° smart s comes with:

- wind resistance up to 60 km/h
- the frame folds to a compact size - compact handle with solid grip when wet
- asymmetrical shape that allows you to play with the wind

#### The senz° smart comes with:

- wind resistance up to 80 km/h
- flexible strong ribs, patented by senz°
- ergonomic handle with solid grip when wet
- asymmetrical shape that allows you to play with the wind