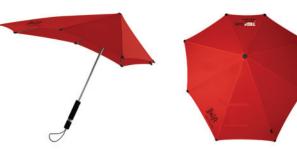

## 1 genius idea

The senz° story begins with three friends who meet at the University of Technology in Delft, the Netherlands, and decide out of pure frustration with traditional umbrellas to free the world of all well known umbrella struggles. Their quest led to the design of the senz° original umbrella, which always finds the most comfortable position in the wind, doesn't go inside out and is windproof up to 100 km/h! We're thankful that our designs have won all major design awards in the world and have been embraced by many innovators and fashionistas from around the globe. Try it yourself and prepare to be amazed!

### senz° custom

No more crappy umbrellas for your great company! The senz° original storm umbrella plays with the wind, doesn't go inside out and is wind resistant up to 100 km/h. Its unique design provides you perfect visibility and comfort, with the best possible rain protection. The senz° original storm umbrella is simply a must-have business gift for every type of weather!