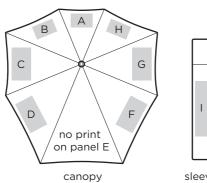

screen print

tedxdelft (senz° original) screen print

audi (senz° original) custom agua magic print (appears when wet) screen print

basf (senz° xl) custom folding strap label screen print

audi collection (senz° original) custom fabric print custom folding strap label