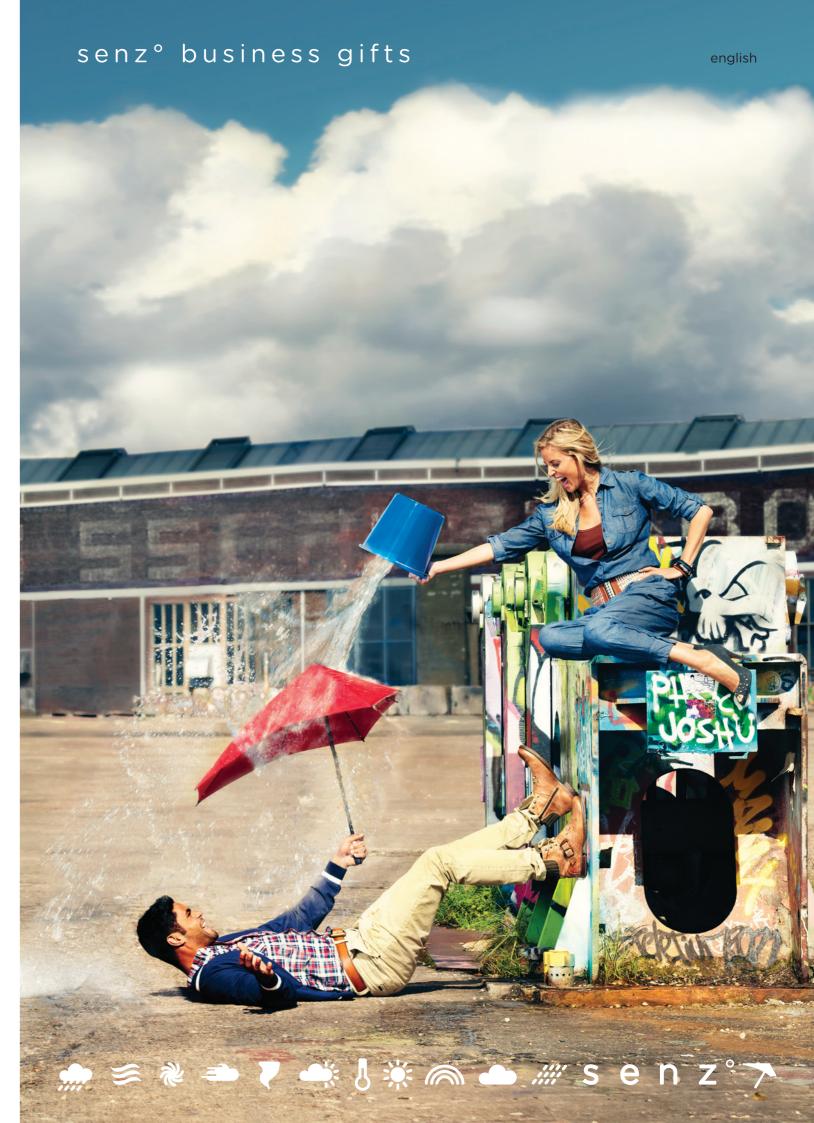

### senz° custom

No more crappy umbrellas for your great company! The senz° original storm umbrella plays with the wind, doesn't go inside out and is wind resistant up to 100 km/h. Its unique design provides you perfect visibility and comfort, with the best possible rain protection. The senz° original storm umbrella is simply a must-have business gift for every type of weather!

#### Successful advertising with your custom senz° umbrella

Make your great company look even better with a custom senz° storm umbrella! Emphasize the pride of your business, whether it's your innovative nature, unmatched strength, fashionable style or great vision. Make it yours by customising your senz° to make a true statement with your business gifts. Customization options are available from 24 units by adding your company logo to the existing senz° assortment. Contact your promotional distributor for the endless possibilities for direct custom orders from 1,000 units or more. Dare to be remarkable, or remain invisible forever...