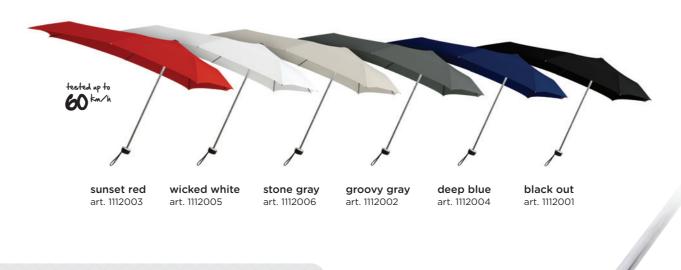

### All four models of the senz° original line come with:

- wind resistance up to 80 km/h or 100 km/h
- unique patented construction
- unique eyesavers on the tips of the canopy
- comfortable handle