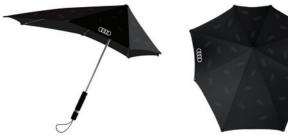

#### Successful advertising with your custom senz° umbrella

Make your great company look even better with a custom senz° storm umbrella! Emphasize the pride of your business, whether it's your innovative nature, unmatched strength, fashionable style or great vision. Make it yours by customising your senz° to make a true statement with your business gifts. Customization options are available from 24 units by adding your company logo to the existing senz° assortment. Contact your promotional distributor for the endless possibilities for direct custom orders from 1,000 units or more. Dare to be remarkable, or remain invisible forever...

screen print

tedxdelft (senz° original) screen print

audi (senz° original) custom agua magic print (appears when wet) screen print

basf (senz° xl) custom folding strap label screen print

audi collection (senz° original) custom fabric print custom folding strap label