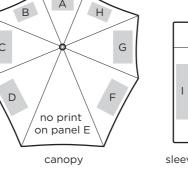

#### Successful advertising with your custom senz° umbrella

Make your great company look even better with a custom senz° storm umbrella! Emphasize the pride of your business, whether it's your innovative nature, unmatched strength, fashionable style or great vision. Make it yours by customising your senz° to make a true statement with your business gifts. Customization options are available from 24 units by adding your company logo to the existing senz° assortment. Contact your promotional distributor for the endless possibilities for direct custom orders from 1,000 units or more. Dare to be remarkable, or remain invisible forever...

screen print

tedxdelft (senz° original) screen print

audi (senz° original) custom agua magic print (appears when wet) screen print

basf (senz° xl) custom folding strap label screen print

audi collection (senz° original) custom fabric print custom folding strap label

holland promotion (senz° mini) custom colour screen print