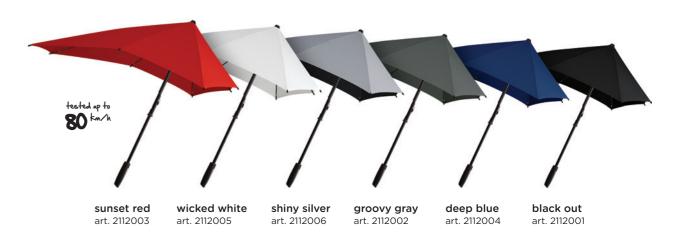

### All four models of the senz° original line come with:

- wind resistance up to 80 km/h or 100 km/h
- unique patented construction
- unique eyesavers on the tips of the canopy
- comfortable handle